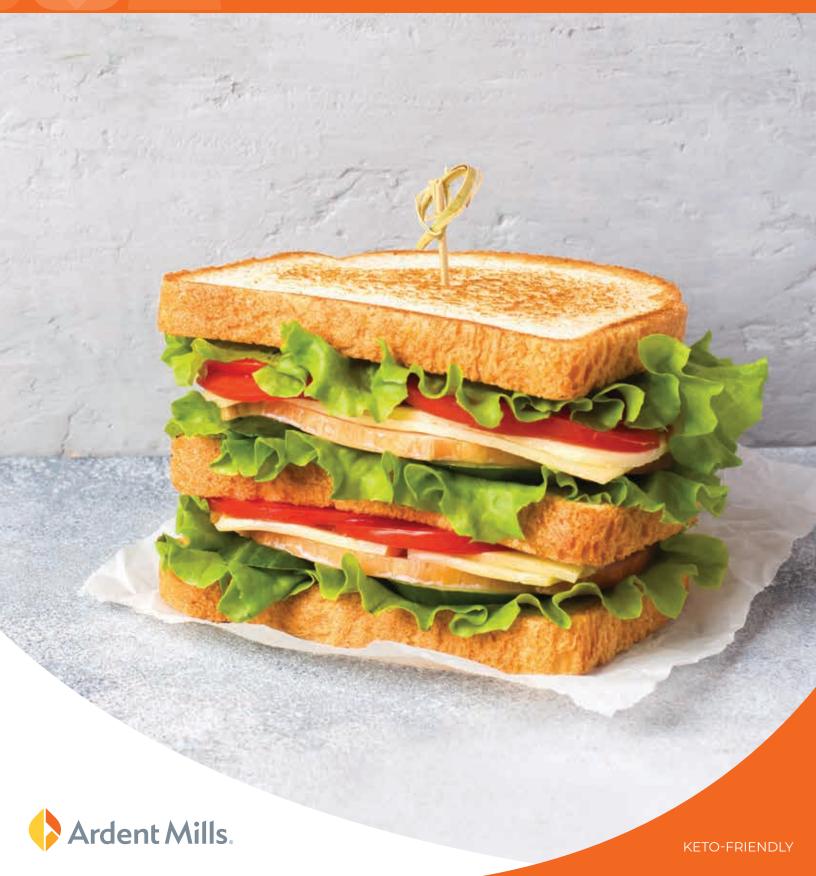

Offering keto-friendly foods that taste great can help you to meet the growing consumer demand for foods with a health halo!

This **Keto-Friendly Flour Blend** replaces traditional wheat flour and can help you easily develop products that cater to the mindful keto-friendly consumer. Allow your customers to enjoy the taste, texture and crunch they crave in bread applications without compromising their nutritional goals.

## **Applications**

- Breads
- English muffins
- Buns and rolls
- Tortillas
- Bagels